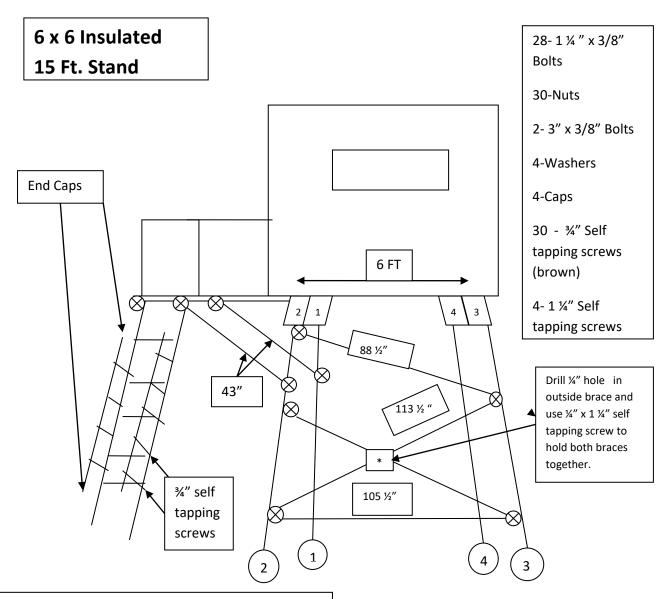

- Raise blind and slide in Legs (Make sure leg is in all the way)
- Lower 2" Off Ground
- Install All Braces (Leave Loose)
- Set blind on Level surface
- Pull out on All Legs to Settle The Blind
- Tighten All Bolts
- Raise Platform Install 5- 3/8" Bolts
- Install 43" braces from leg#1 & #2 to Platform using 3/8" bolt.
- Use 6 of the ¾" self tapping screws for the top step extension.
- Left & Right handrail for ladder install with self tapping screws.
- Ø -- Marks 1" x 3/8" Bolts
- \*- Marks 1 ¼" Self Tapping Screws
- 6-3/4" self tapping screws are for the top step extension.
- Staircase takes 3" Bolts w/washers

Braces: 4-88 ½ ", 8-113 ½", 4-105 ½ ", 2-43"