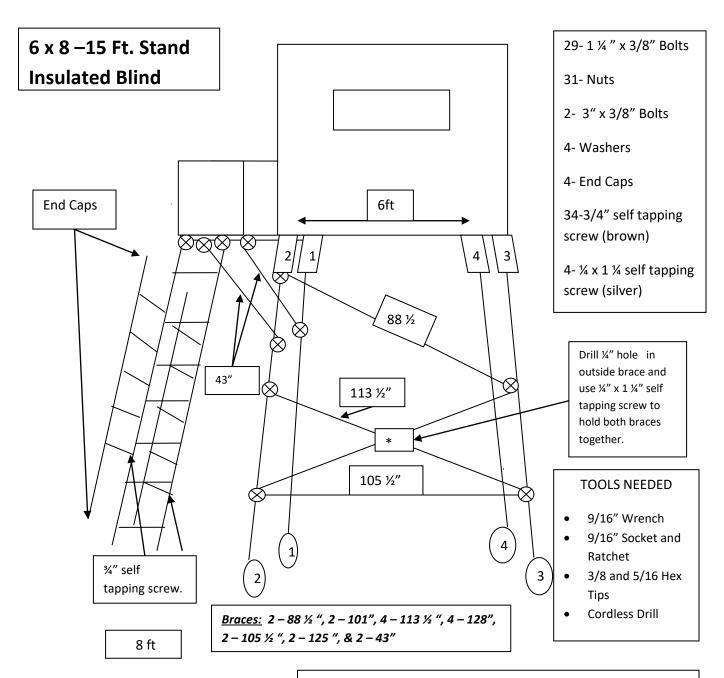

- Raise blind and slide in Legs (Make sure leg is in all the way)
- Lower 2" Off Ground
- Install All Braces (Leave Loose)
- Set blind on Level surface
- Pull out on All Legs to Settle The Blind
- Tighten All Bolts
- Raise Platform Install 5- 3/8" Bolts
- Install 43" braces from leg#1 & #2 to Platform using 3/8" bolt.
- Use 6 of the ¾" self tapping screws for the top step extension.
- Left & Right handrail for ladder install with self tapping screws.
- Marks 1" x 3/8" Bolts.
- 6- ¾" self tapping screws are for the top step extension.
- Staircase takes 3" Bolts w/washers

8' side base measurement leg #1 to #2 and #3 to #4 legs measures 141"

6' side base measurement leg #1 to 4 and #2 to #3 legs measures 121"(Complete pad-22'x14')