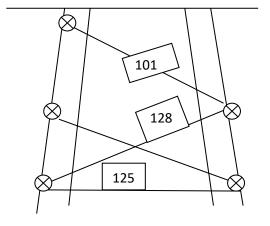

- Raise blind and slide in Legs (Make sure leg is in all the way)
- Lower 2" Off Ground
- Install All Braces (Leave Loose)
- Set blind on Level surface
- Pull out on All Legs to Settle The Blind
- Tighten All Bolts
- Raise Platform Install 5- 3/8" Bolts
- Install 43" braces from leg#1 & #2 to Platform using 3/8" bolt.
- Use 6 of the ¾" self tapping screws for the top step extension.
- Left & Right handrail for ladder install with self tapping screws.
- Marks 1" x 3/8" Bolts.
- 6- ¾" self tapping screws are for the top step extension.
- Staircase takes 3" Bolts w/washers